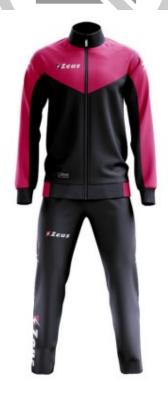

## **Product description:**

The Zeus Ulysse model tracksuit is ideal for racing and training sessions in the gym, or for sports teams and clubs who want to dress their players in comfortable and convenient sports clothing.

The **Ulysse training line suit** is made of 100% polyester, resistant to wear and dirt, in fact the colors will always be like new after each wash.

The embroidered logos and fabric inserts make the Ulysse model a comfortable and fashionable tracksuit. The collar, cuffs and bottom of the trousers are ribbed and the elastic fiber guarantees a perfect fit to the body so you can train without sacrificing comfort and freedom of movement.

Tracksuit features: full zip sweatshirt, zipped trouser pockets.

The suits can be customized upon customer request.

For details relating to sizes, download the technical data sheet from the attachments section.