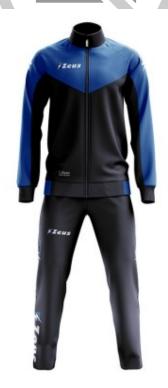

## **Product description:**

The Zeus Ulysse model tracksuit is ideal for racing and training sessions in the gym, or for sports teams and clubs who want to dress their players in comfortable and convenient sports clothing.

The **Ulysse training line suit** is made of 100% polyester, resistant to wear and dirt, in fact the colors will always be like new after each wash.

The embroidered logos and fabric inserts make the Ulysse model a comfortable and fashionable tracksuit. The collar, cuffs and bottom of the trousers are ribbed and the elastic fiber guarantees a perfect fit to the body so you can train without sacrificing comfort and freedom of movement.

Tracksuit features: full zip sweatshirt, zipped trouser pockets.

The suits can be customized upon customer request.

For details relating to sizes, download the technical data sheet from the attachments section.