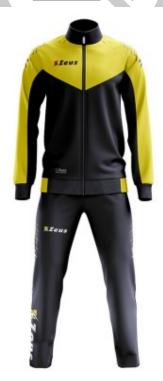

## **Product description:**

The Zeus Ulysse model tracksuit is ideal for racing and training sessions in the gym, or for sports teams and clubs who want to dress their players in comfortable and convenient sports clothing.

The **Ulysse training line suit** is made of 100% polyester, resistant to wear and dirt, in fact the colors will always be like new after each wash.

The embroidered logos and fabric inserts make the Ulysse model a comfortable and fashionable tracksuit. The collar, cuffs and bottom of the trousers are ribbed and the elastic fiber guarantees a perfect fit to the body so you can train without sacrificing comfort and freedom of movement.

## Tracksuit features: full zip sweatshirt, zipped trouser pockets.

The suits can be customized upon customer request.

For details relating to sizes, download the technical data sheet from the attachments section.