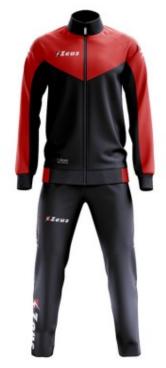

## **Product description:**

The Zeus Ulysse model tracksuit is ideal for racing and training sessions in the gym, or for sports teams and clubs who want to dress their players in comfortable and convenient sports clothing.

The **Ulysse training line suit** is made of 100% polyester, resistant to wear and dirt, in fact the colors will always be like new after each wash.

The embroidered logos and fabric inserts make the Ulysse model a comfortable and fashionable tracksuit. The collar, cuffs and bottom of the trousers are ribbed and the elastic fiber guarantees a perfect fit to the body so you can train without sacrificing comfort and freedom of movement.

Tracksuit features: full zip sweatshirt, zipped trouser pockets.

The suits can be customized upon customer request.

For details relating to sizes, download the technical data sheet from the attachments section.