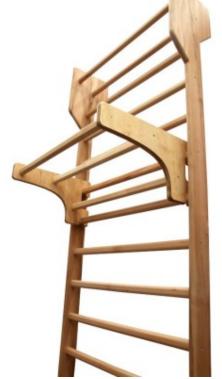

## **Product description:**

Advanced Swedish shoulder bar that allows you to carry out numerous exercises related to cross-fit, physiotherapy and muscle strengthening.

The structure is made with beech wood rungs and plywood brackets, sanded and naturally painted to highlight the wood grain.

This advanced wood is **sturdy and durable** it has a load capacity equal to that supported by the Swedish espalier to which it is tied.

The pegs allow the attachment of multiple products such as **elastic** bands, **rings with straps**, **loop-bands, TRX** and **other tools for suspending the athlete in traction.** 

This model can be anchored directly to the Swedish backrest and can also be disassembled and therefore easily stored.

Choose the advance model based on the shoulder rest you have.

Made in Italy product, entirely made in our factories