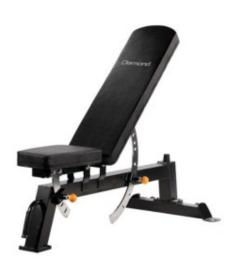

## **Diamond PRD-P2 Professional Adjustable Bench**

The PRD-P2 is a professional adjustable bench, with unique solidity and robustness characteristics of its kind.

The frame is made with 75x75mm tubulars, capable of supporting 350 kg, therefore configuring itself as a tool intended for high-level bodybuilders.

Comfort of use is guaranteed by the high-density cushions and the **backrest and seat which can be adjusted to multiple positions.** 

The bench is then easily transportable thanks to the **supplied wheels**.