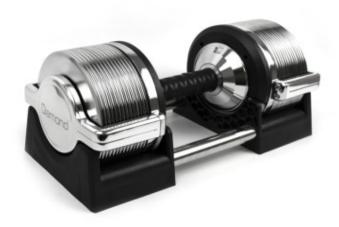

## **Product description:**

Professional dumbbell with selectable load from 3 to 32 kg Diamond

The **Diamond selectable handlebar** is an ideal solution for those looking for a **professional product that takes up** as little space as possible.

Each handlebar is **made of steel and aluminum**, and has a handle covered in **high density foam**, which improves the grip.

The load is freely selectable, by means of a rotary snap mechanism, **from 3 to 32 kg**, with increments of 1 kg and 0.5 kg.

The handlebar boasts a stainless steel electroplating and anti-rust, which gives it solidity and durability.

The base is included in the standard equipment