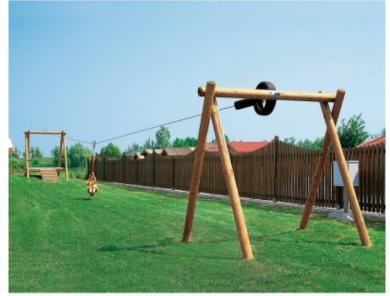

## **Product description:**

The cableway is made of round lamellar impregnated pine wood  $\emptyset$  cm. 14. Made up of two horizontal crosspieces  $\emptyset$  cm. 16 with starting platform with ramp, steps and double wooden safety railing.

It has a Ø mm steel cable . 10 and a pulley with a round seat in anti-trauma rubber and a narrow mesh steel chain.

The supporting structure and secondary elements in bilam/lamellar impregnated pine wood of adequate section