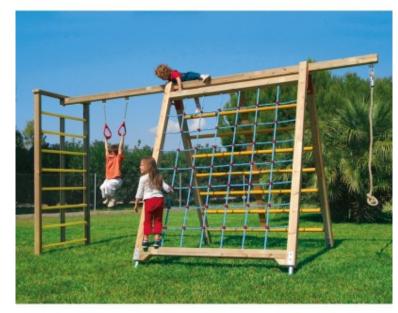

## **Product description:**

The gymnastic structure is made of double-lamellar impregnated pine wood, section cm. 9x9.

The structure is composed of a **vertical ladder** with non-slip galvanized metal rungs, a **pair of PVC rings** and nylon rope with an internal steel core, a nylon **climbing net** with an internal steel core.

It also features an **oblique wooden ladder** with non-slip galvanized metal rungs and **a nylon climbing rope** with an internal steel core.