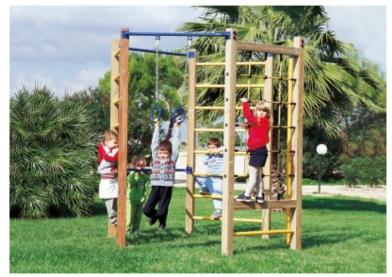

## **Product description:**

The hexagonal gym has a load-bearing structure made of double-lamellar impregnated pine wood, section cm. 9x9.

The structure is composed of a nylon **climbing net** with an internal steel core, **a Swedish backrest** with non-slip galvanized metal rungs, **and a double horizontal bar.** 

Also equipped with a **vertical ladder** with non-slip galvanized metal rungs, a **pair of PVC rings** and nylon rope with an internal steel core and **a galvanized metal pole**.