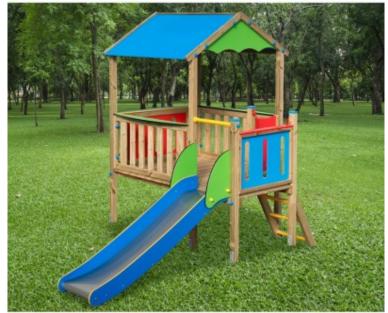

Stilt play house with slide including a table with benches

## **Product description:**

The stilt play house with slide has a structure in impregnated pine wood with a small front balcony with shaped polyethylene panels\*.

The roof is double-pitched in colored polyethylene. The house has a 200 cm long stainless steel slide with polyethylene sides\*.

Coffee table complete with 2 polyethylene benches\* included.

\*PE-HD/UV polyethylene compliant with UNI 10667 regulations on recycling

The colors of the items represented in this catalog are purely indicative, specific colors may be requested in advance.