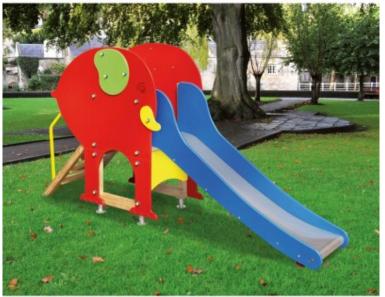

Elephant or kangaroo slide with 200 cm stainless steel track

## **Product description:**

The GL354 slide has an Aisi 304 stainless steel track, 200 cm long, with 20 mm thick polyethylene side rails.

The two side panels are shaped in the shape of a baby elephant or kangaroo, colorful and fun.

Also equipped with two metal safety bars .

The access staircase is made of impregnated pine wood with double metal handrails .

Mounting kit included.

The structure is designed for **fixing to the ground using metal brackets** to be cemented into the foundation.