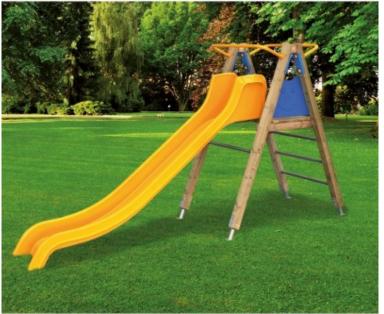

## Fiberglass slide 300 cm (22 kg) with wooden ladder

## **Product description:**

The GL331 slide has a load-bearing structure in double-lamellar impregnated pine wood measuring 9 x 9 cm.

The **fiberglass slide** is **cm. 300**. The **ladder is made of impregnated pine wood** with non-slip galvanized metal rungs. Also equipped with two metal **safety bars**.