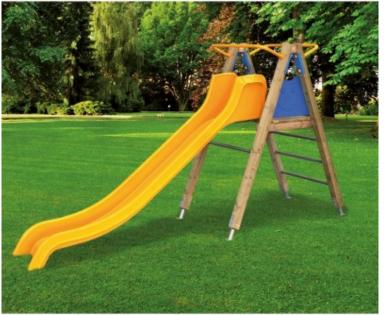

## **Product description:**

The GL331 slide has a load-bearing structure in double-lamellar impregnated pine wood measuring 9 x 9 cm.

The **fiberglass slide** is **cm. 400**. The **ladder is made of impregnated pine wood** with non-slip galvanized metal rungs. Also equipped with two metal **safety bars**.

Mounting kit included.

The structure is designed for **fixing to the ground using metal brackets** to be cemented into the foundation.