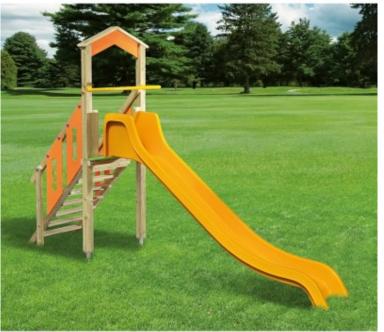

## Eolo polyethylene slide with ladder and handrail

## **Product description:**

The GL333/POL slide has a load-bearing structure in double-lamellar impregnated pine wood measuring 9 x 9 cm.

The polyethylene slide is cm. 290. The upper decorative elements and protection panels are made of polyethylene.

Equipped with metal safety bar .

The staircase is made of impregnated pine wood with double handrails.

Mounting kit included.

The structure is designed for fixing to the ground using metal brackets to be cemented into the foundation.