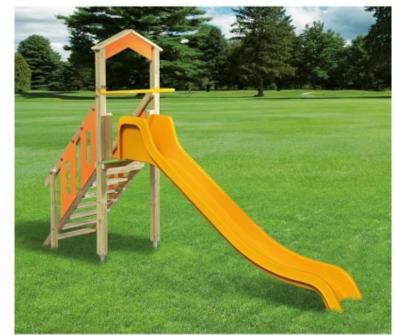

## **Product description:**

The GL333 slide has a load-bearing structure in double-lamellar impregnated pine wood measuring 9 x 9 cm.

The **fiberglass slide** is **cm. 300**. The upper decorative elements and protection panels are made of polyethylene.

Equipped with metal safety bar .

The staircase is made of impregnated pine wood with double handrails.

Mounting kit included.

The structure is designed for **fixing to the ground using metal brackets** to be cemented into the foundation.

## **Characteristics:**

Drop height (HIC): cm. 120

TUV approved for "public use" according to EN 1176:2017 standards