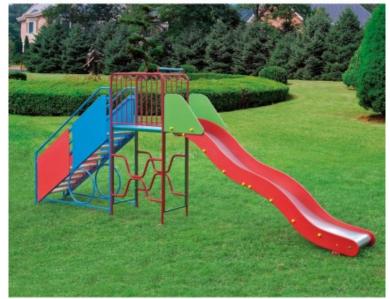

Slide with undulating stainless steel track with landing

## **Product description:**

The GM408 slide has a wavy track in Aisi 304 cm stainless steel . 300 with side rails in polyethylene\* thickness mm. 20.

The structure of the gallery is made of metal with a staircase with double metal handrails equipped with polyethylene protection panels \*.

Mounting kit included.

The structure is designed for **fixing to the ground using metal brackets** to be cemented into the foundation.