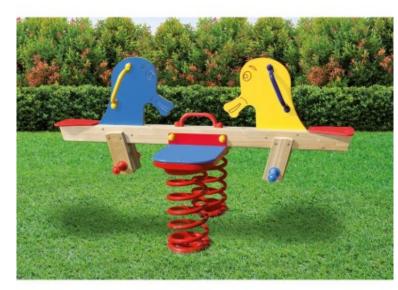

## **Product description:**

The **balance on springs** is a game for children aged 3 to 12 to **have fun in the open air**. Made with a crosspiece in laminated impregnated pine wood with a section of cm.  $9\times9$ . Colorful and fun, the two duck shapes are made of polyethylene.

**Mounted on two harmonic steel springs**  $\emptyset$  mm. 20 specific for oscillating movements. Complete with PVC grip handles. Ideal for playing with up to 4 children

The structure is designed for **fixing to the ground using metal brackets** to be cemented into the foundation.