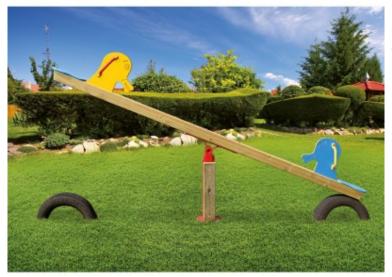

## **Product description:**

Fun game for children with colorful silhouettes. The crosspiece is made of laminated impregnated pine wood with a section of cm. 9×12 mounted on bearings.

The two duck-shaped shapes are made of polyethylene\*, with a PVC grip handle.

The crossbar has a central pin and a steel support. It is also equipped with two shockproof tyres.

\*PE-HD/UV polyethylene compliant with UNI 10667 regulations on recycling

Drop height (HIC): cm. 130

TUV approved for " public use" according to EN 1176:2017 standards