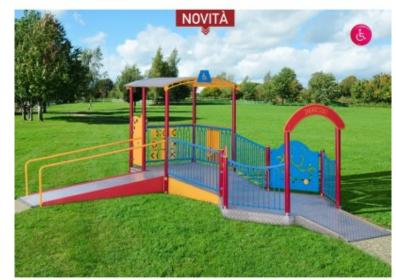

## **Product description:**

The Apollo multigame is suitable for disabled children in wheelchairs. It has a load-bearing structure made entirely of aluminum with a round section without edges ø mm. 80, with internal reinforcement core in ø 76mm tubular steel, which guarantees greater structural stability.

The crossing path is made entirely of aluminum with non-slip reliefs, with a hexagonal platform at the entrance and a square platform complete with a roof that can be customized according to the customer's choice.

The Apollo multigame features three polyethylene sensory panels\*, a xylophone sensory panel, and an inclusive tic-tac-toe game.

\*PE-HD/UV polyethylene compliant with UNI 10667 regulations on recycling.