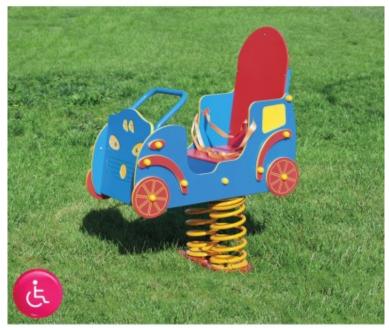

## Spring-loaded car "Supercar" for children with disabilities

## **Product description:**

The Super Car wind-up car is an inclusive toy for children with disabilities. The supporting structure for reinforcement and stiffening is made of square section metal tube mm. 20x20x2 thick. Composed by:

- Two side panels, a rear support backrest and a footrest in non-toxic polyethylene\*
- A 100% polyester seat belt mm. 25×3 capacity 500 kg
- Metallic **grip handle** in round steel tube (without edges)
- Two harmonic steel springs with a diameter of mm. 20
- Anti-crushing finger shock absorbers
- Galvanized **metal supports** to be buried in the ground