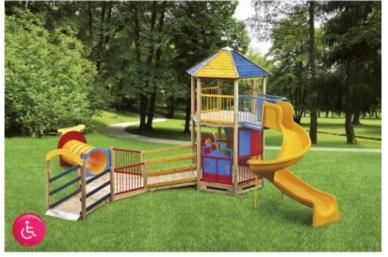

## **Product description:**

The Arcobaleno Fort allows you to set up an entertainment area also suitable for children with disabilities.

The supporting structure and the secondary elements are made of bilam/lamellar impregnated pine wood of adequate section. The fort is composed of:

- A hexagonal tower with load-bearing structure made of round poles Ø cm. 12 in laminated wood and upper roof in colored impregnated interlocking matchboard. The walking platforms are made of wood and equipped with lateral safety railings made of semi-oval section tube cm. 6x3x0.2 thick; height from the ground of the upper walking surface 210 cm, lower cm. 30; total height cm. 405.

- A "tris" polyethylene\* play panel
- A polyethylene\* "car with steering wheel and horn" play panel
- A polyethylene\* play panel "ship with rudder and periscope"
- A helical fiberglass slide connected to the tower with lateral safety metal railings and a cantilevered platform
- An inclined climbing wall made with wooden slats, equipped with grips for climbing up

- A **hexagonal platform** with load-bearing structure as above, without roof, with walking surface cm high from the ground. 15

- N. 2 wooden boarding ramps of suitable width and with reduced inclination (10%) which also allow the transit disabled children

who use walking aids

- A reinforced **polyethylene\* tunnel**, complete with front decorative panel
- \*PE-HD/UV polyethylene compliant with UNI 10667 regulations on recycling

**Characteristics:** 

Drop height (HIC): cm. 210