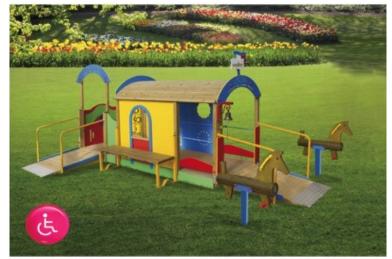

## **Product description:**

To play and have fun in complete safety, the GL 394 course is ideal for setting up an entertainment area also suitable for children with disabilities.

The structure is composed of:

- 1 carriage with roof and a play platform complete with polyethylene panels\*;
- 2 seahorses with round pole supporting structure
- 1 "tic tac toe" game panel, with upper periscope
- 1 polyethylene play panel\* "car with steering wheel" on one side and "ship with rudder" on the other
- 1 trumpet and a bell at the exit
- 2 ramps, one for entry and one for exit, for wheelchairs, with a reduced inclination to allow transit for disabled children.