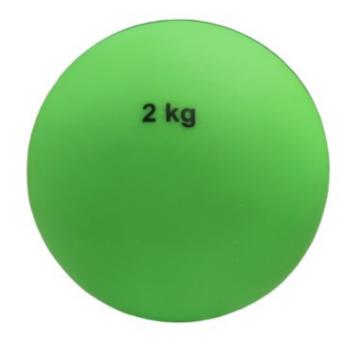

## 2 kg soft shot put ball covered in rubber

Designed for **indoor circuits** and for training, this shot put ball is covered with a **layer of soft rubber, which improves grip.** 

The shot put (also improperly called shot put because it is considered within the throwing disciplines) is both a male and female athletics specialty, in which the athlete tries to throw a metal sphere as far as possible.

Made of cast iron and covered in rubber, this model has a diameter of 95 mm and a weight of 2 kg.