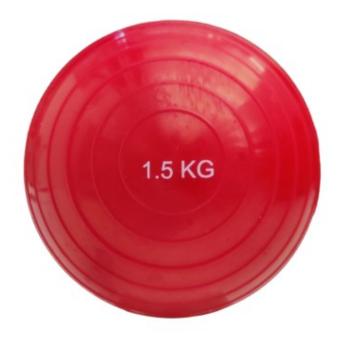

## **Product description:**

Soft shot put ball covered in rubber weighing 1.5 kg

Designed for **indoor circuits** and training, this shot put ball is covered in a **layer of soft rubber** and features **grooves to aid grip.** 

Made of cast iron and covered in rubber, this model has a diameter of 100 mm and a weight of 1.5 kg.