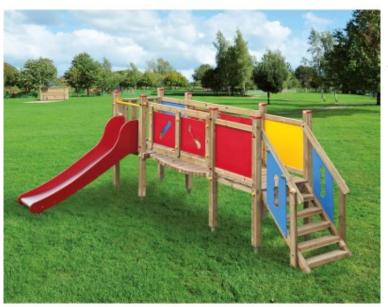

## **Product description:**

To play and have fun in complete safety, the baby fort is the ideal structure for the little ones.

The load-bearing structure is made of bilam-impregnated pine wood with a 9x9 cm section with PE-HD/UV polyethylene protection panels compliant with UNI 10667 regulations regarding recycling. The mobile bridge connects the staircase to a slide with a 304 cm Aisi stainless steel track . 200 and polyethylene sides, equipped with safety bar.

The wooden staircase is equipped with handrails on both sides and safety sides made of colored panels.