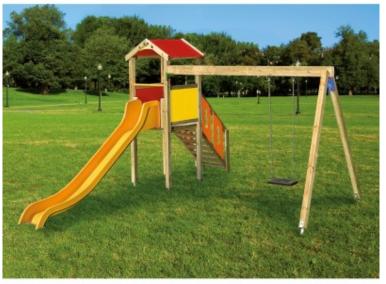

## **Product description:**

To **play and have fun in total safety**, this **fort is** equipped with a **turret with** a four-pitched roof in galvanized and painted sheet metal

total height 285 cm, walking surface H. 120 cm.

The stepped staircase is made of wood with double handrails and polyethylene protection panels.

The slide is made of fiberglass, length cm. 300 with safety bar. The fort is completed by a single-seater swing with an approved rectangular seat in anti-trauma rubber and a horizontal beam in laminated wood with a section of 9×15.5 cm.

The structure is designed for fixing to the ground using metal brackets to be cemented into the foundation.