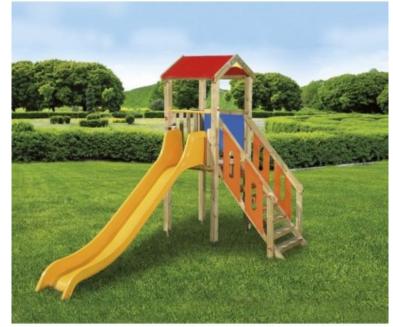

## **Product description:**

To play and have fun in total safety, this fort is equipped with a four-pitched turret without roof in galvanized and painted sheet metal, total height 285 cm, walking surface H. 120 cm.

The **stepped staircase** is made of wood with **double handrails** and polyethylene protection panels.

The slide is made of fiberglass, length cm. 300 with safety bar.

The structure is designed for **fixing to the ground using metal brackets** to be cemented into the foundation.