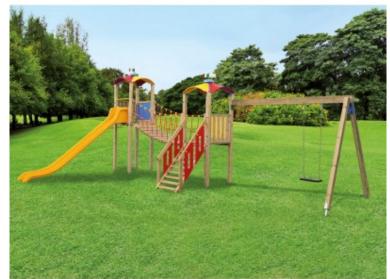

## **Product description:**

To play and have fun in complete safety, the rope bridge fort with swing it is the complete solution for setting up an outdoor play area.

**This fort** has a **turret** with a 4-pitch galvanized and painted metal roof. Total height cm. 285, walking surface H. cm. 120.

The other **turret** with a 4-pitch galvanized and painted metal roof has a total height of cm. 335, walking surface H. cm. 170.

The stepped staircase has double wooden handrails and polyethylene side protection panels.

A slide completes the fort in double layer fiberglass length cm. 400.

The fort also has a walkway connection bridge made of section wooden planks. mm. 90x45 and safety railing

in nylon with steel core inside and die-cast PVC joints.

The **swing is a single-seater with an approved rectangular seat** in anti-trauma rubber with a horizontal beam in laminated wood with a section of cm. 9×15.5

A safety bar is also provided at the runway entrance.