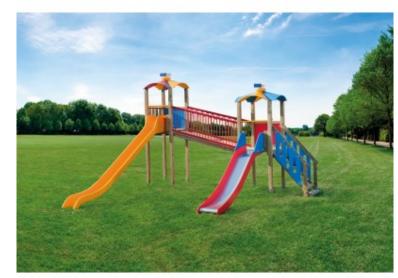

## **Product description:**

To play and have fun in total safety, the inclined bridge fort it is the complete solution for setting up an outdoor play area.

The inclined bridge fort has a turret (total height 285 cm – height of the walking surface 120 cm) with laminated wood poles of square section 120 cm. 9x9, with n.roof. 4 flaps in galvanized and painted sheet metal, lateral closing panels in certified non-toxic polyethylene, colored in bright colors and therefore very resistant to UV rays, thickness mm. 10, ecological and 100% recyclable.

The second turret has a total height of 335 cm and h. walking surface 170 cm.

The stepped staircase has double wooden handrails and polyethylene side protection panels.

The fort is completed by a slide with a 12/10 cm thick Aisi 304 stainless steel track. 300 and side rails in polyethylene and a double layer fiberglass slide length cm. 400 complete with powder-coated metal safety bar.

The blockhouse also features an **inclined connecting bridge** with a wooden walkway and powder-coated metal side safety railings.

Galvanized hardware compliant with UNI 3740 part 6a standards, complete with PVC safety caps