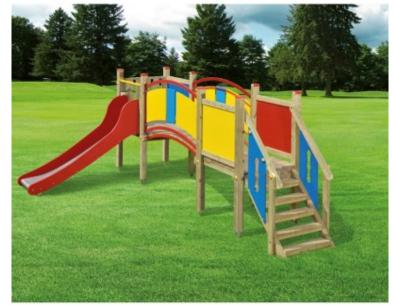

## **Product description:**

To play and have fun in complete safety, the baby fort is the ideal structure for the little ones.

The load-bearing structure is made of bilam-impregnated pine wood with a 9x9 cm section with PE-HD/UV polyethylene protection panels compliant with UNI 10667 regulations regarding recycling. The arched bridge connects the staircase to a slide with a 304 cm Aisi stainless steel track . 200 and polyethylene sides, equipped with safety bar.

The wooden staircase is equipped with handrails on both sides and safety sides made of colored panels.