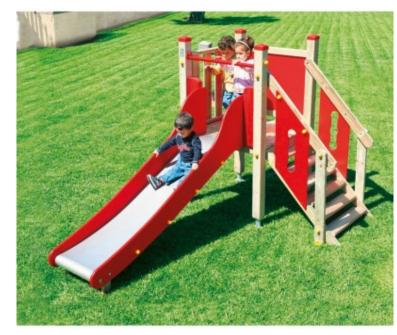

## **Product description:**

To play and have fun in complete safety, the baby fort is the ideal structure for the little ones.

The load-bearing structure is made of bilam-impregnated pine wood with a 9x9 cm section with PE-HD/UV polyethylene protection panels compliant with UNI 10667 regulations regarding recycling.

The slide has an Aisi 304 cm stainless steel track . 200 and polyethylene sides, equipped with safety bar

## **Characteristics:**

Drop height (HIC): cm. 80

TUV approved for "public use" according to EN 1176:2017 standards