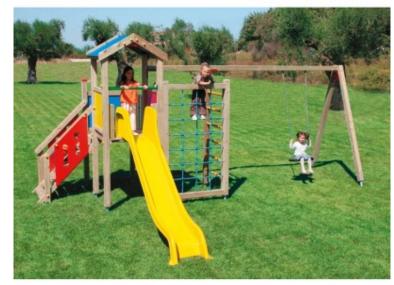

## **Product description:**

To play and have fun in total safety, the multipurpose fort with swing is equipped with a turret with roof, total height cm. 285, walking surface H. cm. 120 and a turret without roof, H walking surface 120 cm.

The wooden step staircase has a double handrail with polyethylene protection panels.

The one-seater swing has a rectangular and approved seat in anti-trauma rubber and a horizontal beam in laminated wood, section cm. 9x15.5.

The slide is made of 300 cm fiberglass.

The fort is completed by a Swedish wall bar and a nylon climbing net.

Equipped with safety bar at runway entrance.

The structure is designed for **fixing to the ground using metal brackets** to be cemented into the foundation.