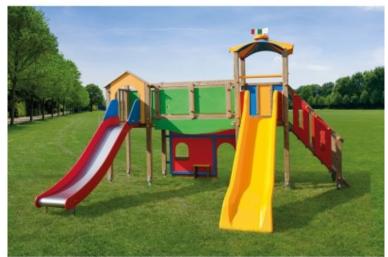

## **Product description:**

To play and have fun in complete safety, the children's fort is the complete solution for setting up an outdoor play area.

The children's fort has a turret (total height 285 cm – floor height 120 cm) with laminated wood poles with a square section of 120 cm. 9x9, with n.roof. 4 flaps in galvanized and painted sheet metal, lateral closing panels in certified non-toxic polyethylene, colored in bright colors and therefore very resistant to UV rays, thickness mm. 10, ecological and 100% recyclable.

The second turret has no roof with a shaped polyethylene house panel.

The mobile bridge has a wooden walkway and handrail and polyethylene side panels/railings.

The stepped staircase has double wooden handrails and polyethylene side protection panels.

The fort is completed by a slide with a 12/10 cm thick Aisi 304 stainless steel track. 300 and side rails in polyethylene and a slide with track in mass-coloured rotoplastic polyethylene, length cm. Approximately 290 complete with powder-coated metal safety bar.

The shaped house-sales counter panel is complete with wooden bench under the bridge.

Galvanized hardware compliant with UNI 3740 part 6a standards, complete with PVC safety caps