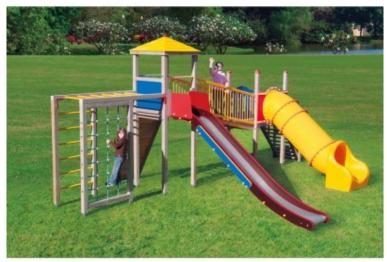

## **Product description:**

The Gradim GL366/A blockhouse is equipped with a rectangular turret without a roof, walking surface H cm. 120 and a turret with a four-pitched roof, total height cm. 335, walking surface H cm. 170. The wooden step staircase has a double handrail with polyethylene protection panels.

The blockhouse also has an inclined wooden connection bridge with a galvanized and painted steel safety railing.

The tube slide is made of flanged reinforced polyethylene connected to the low uncovered turret, while the other slide is made of Aisi 304 stainless steel with a thickness of 12/10 cm and length. 400.

The fort is completed by an inclined climbing wall with handholds and a gym corner with Swedish backrest, horizontal ladder and nylon climbing net

The structure is designed for **fixing to the ground using metal brackets** to be cemented into the foundation.