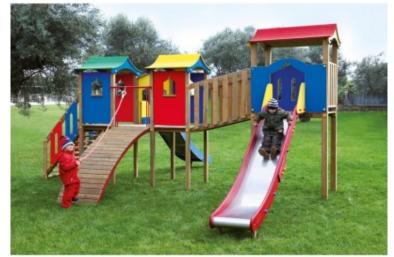

## **Product description:**

To play and have fun in total safety, the Amico fort is the complete solution for setting up an outdoor play area.

The Amico fort is equipped with two square turrets complete with double-pitched wooden roof, total height 285 cm; plan of

floor area H. 120 cm. It has yet another **turret complete with roof** in battened wood, total height 315 cm, walking surface H 150 cm.

The fort is also equipped with an inclined wooden connection bridge with safety railing and vertical slats

## Wood.

The fort is completed by **two slides in Aisi 304 stainless steel**, thickness 12/10 (one of which has a track length of 350 cm. the other

300 cm); both slides are equipped with side rails in mm-thick non-toxic polyethylene. 20. At the entrances to the slides we have two metal safety bars and a wooden stairway with double handrails and polyethylene protection panels.

To complete everything we have a curved climbing bridge complete with nylon rope and safety bar.

The structure is designed for **fixing to the ground using metal brackets** to be cemented into the foundation.