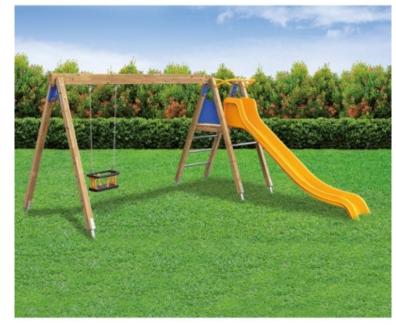

## **Product description:**

**Structure in double-lamellar impregnated pine wood** section cm. 9x9 with horizontal beam in laminated pine wood section of cm. 9x15.

The mini swing features a rubber cage seat with an internal pre-pressed steel core, supported by close-knit galvanized chains. The movement takes place on self-lubricating Teflon bushings.

It also features a cm fiberglass slide . 300 with two safety bars and a non-slip galvanized metal ladder.

The structure is designed for **fixing to the ground using metal brackets** to be cemented into the foundation.