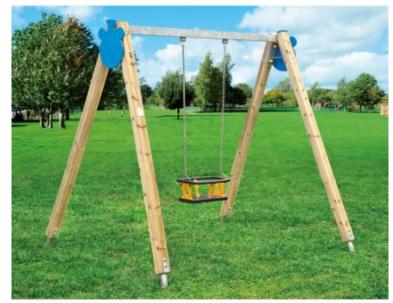

## **Product description:**

Structure in double-lamellar impregnated pine wood section cm. 9x9 with horizontal beam in hot-dip galvanized tubular metal with a thickness of 100x50x3 mm. Complete with colorful decorative elements such as the side bears.

Equipped with a cage seat with an internal pre-printed steel core, colored and safe even for the little ones. The seat is supported by close-link galvanized chains that move on self-lubricating Teflon bushings.

The structure is designed for fixing to the ground using metal brackets to be cemented into the foundation.