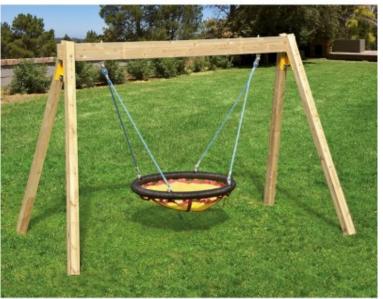

## **Product description:**

The structure of this swing is made of double-lamellar impregnated pine wood, section cm. 9×9. The horizontal wooden beam is also made of laminated pine but with a section of cm. 9×18.

The swing is fitted with an approved basket with a diameter of 120 cm with a steel supporting core and covered in integral polyurethane, a round section with a diameter of 10 cm. The erkules support ropes have a diameter of 1.6 cm and are complete with articulated hooks on two axles in galvanized steel.

The structure is designed for fixing to the ground using metal brackets to be cemented into the foundation.