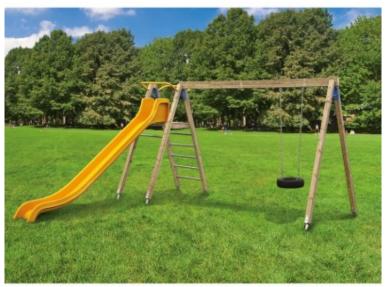

## **Product description:**

**The Gradim GL330 swing** is made on a **double-lamellar impregnated pine wood structure**, section cm. 9×9. The horizontal wooden beam is also made of laminated pine but with a section of cm. 9×15.

The swing features a fiberglass slide cm. 400 with two safety bars and a non-slip galvanized metal ladder. It also has a tire supported by narrow mesh galvanized chains. The movement takes place on self-lubricating Teflon bushings.

The structure is designed for fixing to the ground using metal brackets to be cemented into the foundation.