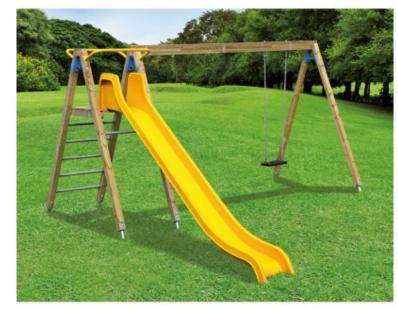

## **Product description:**

The Gradim GL328 swing with flat rectangular seat and slide is made on a double-lamellar impregnated pine wood structure, section cm. 9×9. The horizontal wooden beam is also made of laminated pine but with a section of cm. 9×15.

The swing features a flat rectangular rubber seat with an internal pre-pressed steel core, supported by close-knit galvanized chains. The movement takes place on self-lubricating Teflon bushings.

It also features a cm fiberglass slide . 400 with two safety bars and a non-slip galvanized metal ladder.

The structure is designed for **fixing to the ground using metal brackets** to be cemented into the foundation.