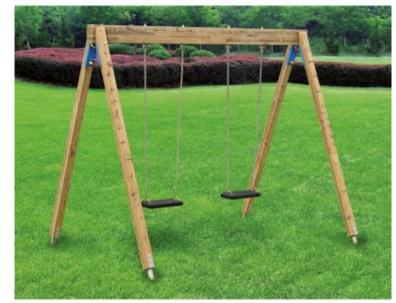

## **Product description:**

The Gradim GL323 two-seater swing with flat rectangular seat is made on a double-lamellar impregnated pine wood structure, section cm. 9×9. The horizontal wooden beam is also made of laminated pine but with a section of cm. 9×18.

The swing features two flat rectangular rubber seats with an internal pre-pressed steel core, supported by narrow-mesh galvanized chains. The movement takes place on self-lubricating Teflon bushings.

The structure is designed for **fixing to the ground using metal brackets** to be cemented into the foundation.