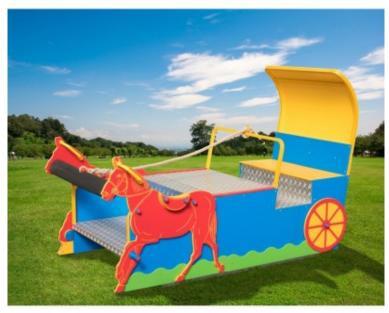

## **Product description:**

**Fun swinging carriage**, with load-bearing structure and substructure made entirely of galvanized steel tube section mm. 80x30x2 and section mm. 25x25x2 thick.

The substructure is equipped with a suitable fully galvanized oscillating movement, which can be operated by traction using the nylon cord. The aluminum walking surface has **non-slip reliefs to prevent slipping**.

Made with **horse-shaped polyethylene shapes** with a thickness of mm. 20, while the sides and canopy are made of 10 mm polyethylene.

Color customization on request!