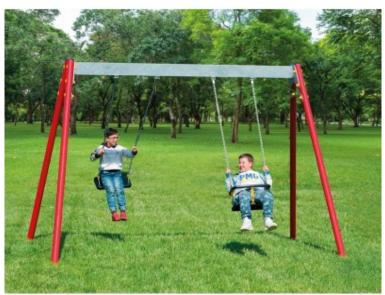

## **Product description:**

The two-seater "Venere" swing with two cage seats is made on a load-bearing structure entirely in aluminum with extruded profiles with a round section without edges with a diameter of mm. 80, with internal tubular steel reinforcement core Ø 76 mm, which guarantees greater structural stability.

The upper beam is made of galvanized and painted tubular steel with a section of mm. 150x50x3 thick.

Equipped with rubber seats with pre-pressed steel core, on close-knit galvanized chains. The movement takes place on self-lubricating Teflon bushings.

The structure is designed for **fixing to the ground using metal brackets** to be cemented into the foundation.