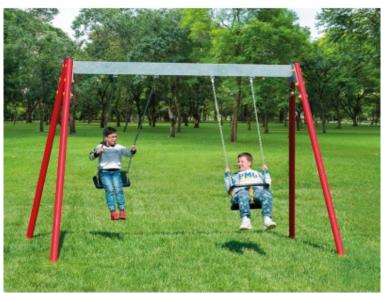

Aluminum swing "Venere" with a rectangular seat and a cage seat

## **Product description:**

The two-seater "Venere" swing with flat rectangular seat and cage seat is made on a load-bearing structure entirely in aluminum with extruded profiles with a round section without edges with a diameter of mm. 80, with internal tubular steel reinforcement core  $\emptyset$  76 mm, which guarantees greater structural stability.