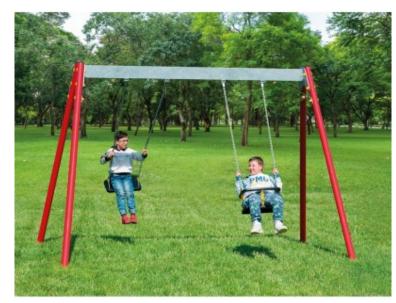

## Aluminum swing "Venere" with 2 rectangular seats

## **Product description:**

The two-seater "Venere" swing with flat rectangular seat is made on a load-bearing structure entirely in aluminum with extruded profiles with a round section without edges with a diameter of mm. 80, with internal tubular steel reinforcement core Ø 76 mm, which guarantees greater structural stability.

The upper beam is made of galvanized and painted tubular steel with a section of mm. 150x50x3 thick.

Equipped with **two rectangular rubber seats with pre-pressed steel core**, on narrow-mesh galvanized chains. The movement takes place on self-lubricating Teflon bushings.