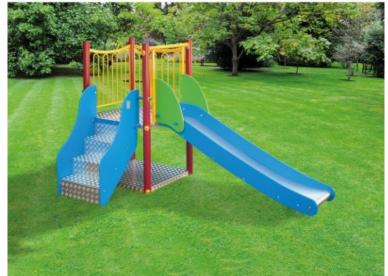

## **Product description:**

To play and have fun in total safety, the "Minerva" single tower blockhouse has a load-bearing structure made entirely of aluminum with a round section without edges

The turret is equipped with two protective railings .

The fort has a polyethylene slide (PE-HD/UV compliant with UNI 10667 standards on recycling) and a stainless steel track, a safety bar at the entrance to the slide track, a staircase with a mass-coloured polyethylene structure and steps in non-slip aluminum thickness 25/10.