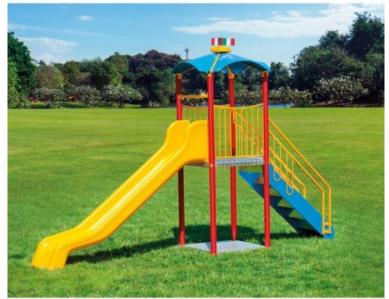

## **Product description:**

To play and have fun in total safety, the "Pegaso" single tower blockhouse has a load-bearing structure made entirely of aluminum with a round section without edges  $\emptyset$  mm. 80. The tower is complete with a 4-pitch roof in 10/10 galvanized sheet metal.

The structure is equipped with two protective railings.

The fort has a mass-coloured rotoplastic polyethylene slide (PE-HD/UV compliant with UNI 10667 regulations on recycling) length cm. Approximately 290, a safety bar at the entrance to the slide, a ladder with mass-coloured polyethylene structure and 25/10 thick non-slip aluminum steps.

The structure is designed for **fixing to the ground using metal brackets** to be cemented into the foundation.