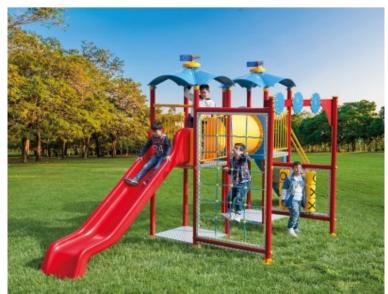

## **Product description:**

To play and have fun in total safety, the "Poseidon" two-tower fort has a load-bearing structure made entirely of aluminum with a round section without edges  $\emptyset$  mm. 80. The two towers are complete with a 4-pitch roof in 10/10 galvanized sheet metal.

The structure is equipped with four protective railings.

The fort has a mass-coloured rotoplastic polyethylene slide (PE-HD/UV compliant with UNI 10667 regulations on recycling) length cm. 290 approximately, a safety bar at the entrance to the slide, a connecting tunnel in mass-coloured polyethylene, length cm. 105 internal diameter cm. 75, a staircase with mass-coloured polyethylene structure and 25/10 thick non-slip aluminum steps.

The route is completed by a TRIS panel game, a nylon climbing net with an internal steel core.

The structure is designed for **fixing to the ground using metal brackets** to be cemented into the foundation.

## **Characteristics:**

Tower walking surface height: 130 cm

Drop height (HIC): cm. 210

TUV approved for "public use" according to EN 1176:2017 standards