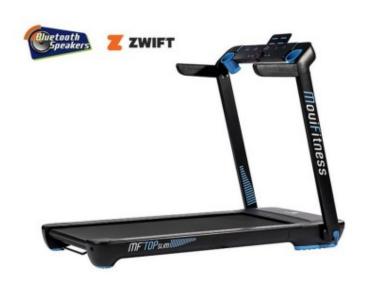

## **Product description:**

The Movi Fitness Top Slim treadmill is characterized by an innovative design and good performance.

Equipped with a **2.0 HP continuous power motor with peak at 3.0 HP.** It allows you to reach **a maximum speed of 16 km/h**, starting from a minimum of 1.0 km/h with increments in steps of 0.1 km/h.

Equipped with electronic inclination on 10 different levels.

It has a 5-window LCD screen where you can view time, distance, speed, calories, inclination, pulse, detected thanks to the hand pulse sensors.

Equipped with a 51 x 128 cm running surface cushioned by 8 elastomers.

Compatible with Zwift App.

It features USB for charging your devices and a Bluetooth system for Zwift apps. Also equipped with two bottle cages. Also included is JK Fitness Cardio Strap.

The Movi Fitness Top Slim treadmill has many programs available: Manual, 12 presets with speed and inclination variation, 3 customizable and storable, 2 HRC.

The space-saving treadmill can be **folded** and can be moved using the wheels on the base.